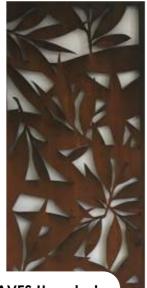

### **DECORATIVE CORTEN STEEL PRICING**

Better Exteriors architectural Corten steel screens come in a standard size of 2400 x 1200 x 1.6 mm however custom sizes & designs are available.

**LEAVES Unrusted** 

2400x1200 mm

\$575

2 panels 2400x1200 mm

\$1,150

2400x1200 mm

\$440

2400x1200 mm

2400x1200 mm