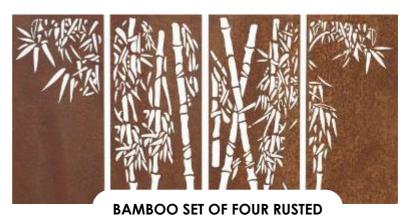

**BAMBOO TRIPLE Rusted** 

3 panels 1650x500 mm

\$1,990

4 panels 2250x1080 mm

**POA** 

**LEAVES DOUBLE Rusted** 

2 panels 1600x800 mm

\$990