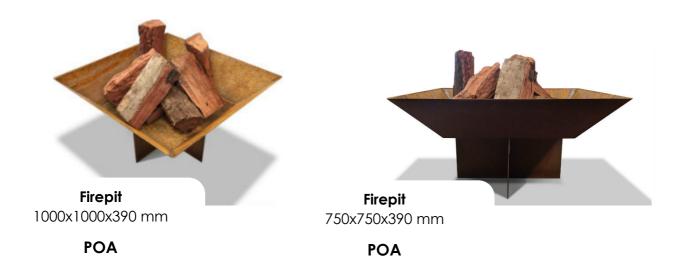

## **FIREPITS**

Our firepits are 100% Australian made from real corten steel, ensuring that once they achieve a natural rust patina, they will stand the test of time and not disintegrate like other regular cast iron firepits.