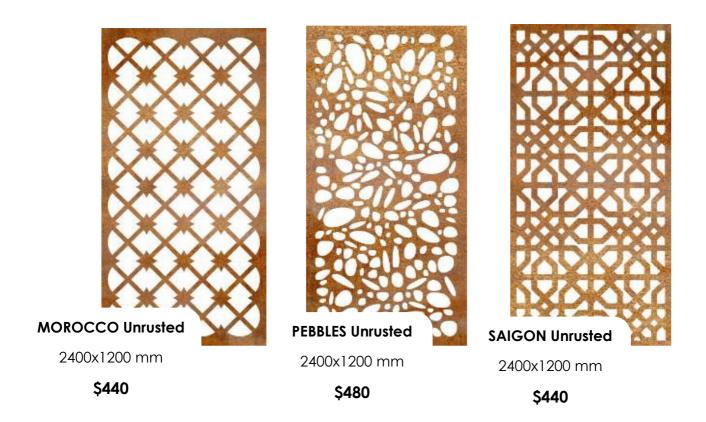

### **DECORATIVE CORTEN STEEL PRICING**

Better Exteriors architectural Corten steel screens come in a standard size of 2400 x 1200 x 1.6 mm however custom sizes & designs are available.

**LEAVES Unrusted** 

\$585

2400x1200 mm

\$400

2400x1200 mm

\$440

2400x1200 mm

\$370

2400x1200 mm

2400x1200 mm

\$470

2400x1200 mm

\$390

2400x1200 mm

\$440

2400x1200 mm

\$620

2400x1200 mm

Pricing is based on unrusted corten steel 1.6 mm thick material. <u>Note</u> that unrusted screens will rapidly rust over a number of weeks naturally with exposure to sun, rain and the general environment.