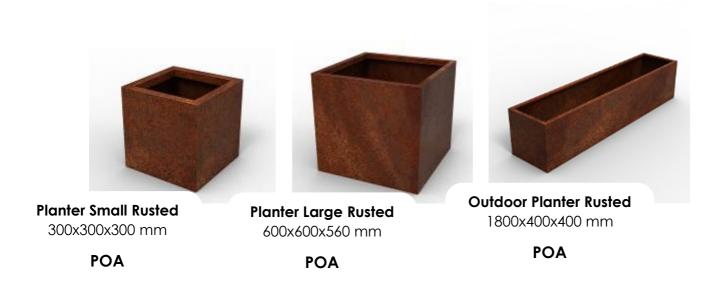

# **PLANTERS**

Our Corten steel planters come in a range of sizes & different shapes with a folded top lip to give a solid aesthetic. Custom sizes and shapes are available.

All prices are GST inclusive.