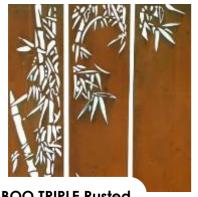

**BAMBOO TRIPLE Rusted** 

3 panels 1650x500 mm

\$1,990

4 panels 2250x1080 mm

**POA** 

**LEAVES DOUBLE Rusted** 

2 panels 1600x800 mm

\$990