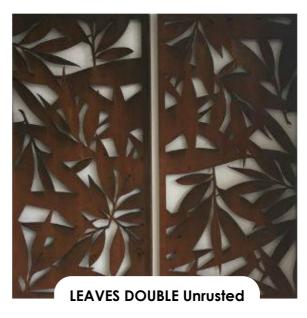

**BAMBOO TRIPLE Rusted** 

3 panels 1650x500 mm

\$1,990

4 panels 2250x1080 mm

**POA** 

**LEAVES DOUBLE Rusted** 

2 panels 1600x800 mm

\$990